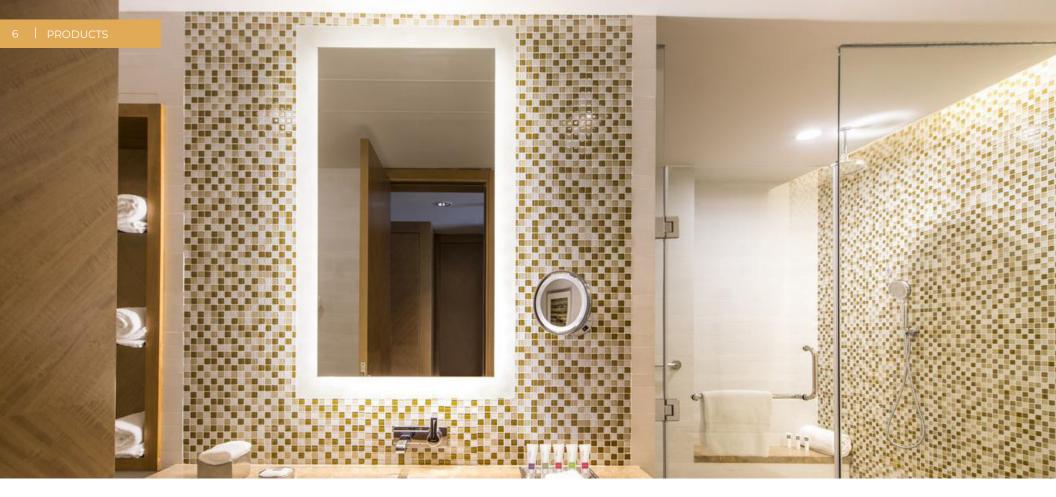

Grand Mirrors ECLIPSE spreads LED light evenly around the back of the mirror, creating an amazing bathroom mirror and providing indirect light to the bathroom.