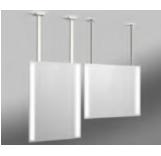

## MOUNTING OPTIONS

## **CEILING MOUNTS**

Grand Mirrors ceiling mount brackets are made of stainless steel and are available in a round and square tube. It provides a very sturdy mounting suitable for almost all Grand Mirrors. The size of the bracket is fully customizable, and the power cables are conveniently inside the tube.

Available in a brushed and polished version.