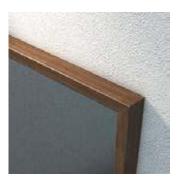

## FRAME GALLERY

With a wide variety of Stainless Steel and Black Walnut wooden frames, you can give the mirror a beautiful finished look. Most frames close the gap between the wall and the mirror.