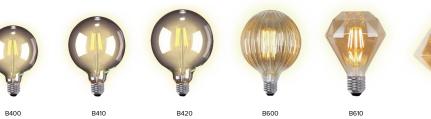

## DESIGNS

GATSBY

PAISLEY

MANDALA

SIMPLE

GEOMETRICAL

FRENCH

Add an extra dimension to your lighted mirrors with Grand Mirrors DECO. Choose from 3 unique variants and decorate your spaces your way.

With square and hexagon shape mirror options, DECO Modula will leave an impression that lasts. Available with Multi Color or True Light Back Light, your mirrors will light up any space in any arrangement you want.

Be fascinated by the beauty every time you look at the ART DECO Art. With beveled mirror squares powered and Integrated and Backlit True Light Technology, this mirror will look absolutely astonishing in every room.