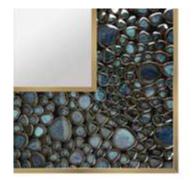

\*This product is not available for individual sales. Minimum order quantity of 50pcs. per transaction.

Grand Mirrors MOSAIC is made-to-measure, available with many different mosaics, equipped with powerful integrated True Light, combined with Back Light, or without light

#### DESIGNS

BLACK SEA SEA07

ANCIENT DESERT STN15

DESERT STN16

GREEK LIFE STN10

SIESTA CLR08

BORACAY SEA06

 $MOS\DeltaIC$ 