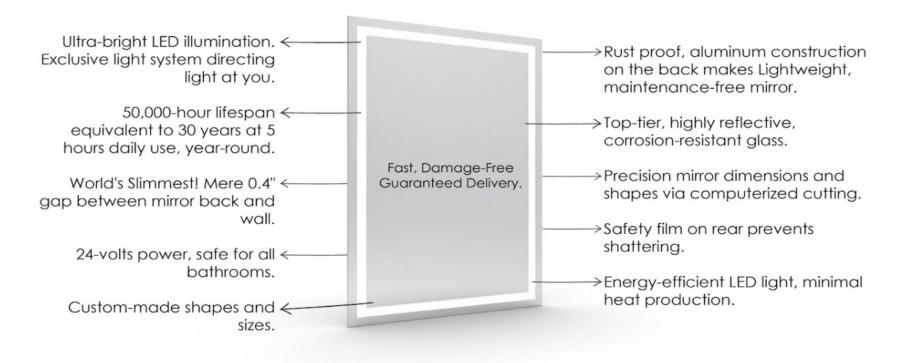

## **OUR TECHNOLOGY**

ith all of the lighted mirrors on today's market, it's easy to wonder what exactly the difference between all of them is. What makes a sheet of glass so special? Is it in the lights? The shine? For us here at Grand Mirrors, what separates us from the competition is our dedication to *you*, our clients. We want only the best of the best reaching you and that means we're continuously innovating to make sure you get an investment you'll enjoy for years and years after.

Here are just a few of the many technologies we've developed over the years to ensure that every mirror is truly a Grand Mirror.

#### Captured LED Light

Grand Mirrors are built with a unique light system which is up to three times brighter than other mirrors and captures the light on the sides and the back of the mirror. Other, similar looking mirrors are often designed for decoration rather than for effective lighting.

#### Equal Light Distribution

Our mirrors are installed with a diffuser to spread out the light equally over the lighted parts of the mirror resulting to a high quality, beautiful and efficient lighting.

#### THICKNESS

Our lighted mirrors look so much better because they are 0.4" (10mm) deep behind the mirror compared to other mirrors which usually have 1.5" (35mm) to even 2.3" (60mm) thickness. (Showing is our Integrated Light Mirror. Thickness varies per model.)

## LIGHT OPTIONS

Grand Mirrors integrates a light transfer technology, which causes the light to be directed right towards you resulting in a very effective light that is up to 3 times brighter than other mirrors.