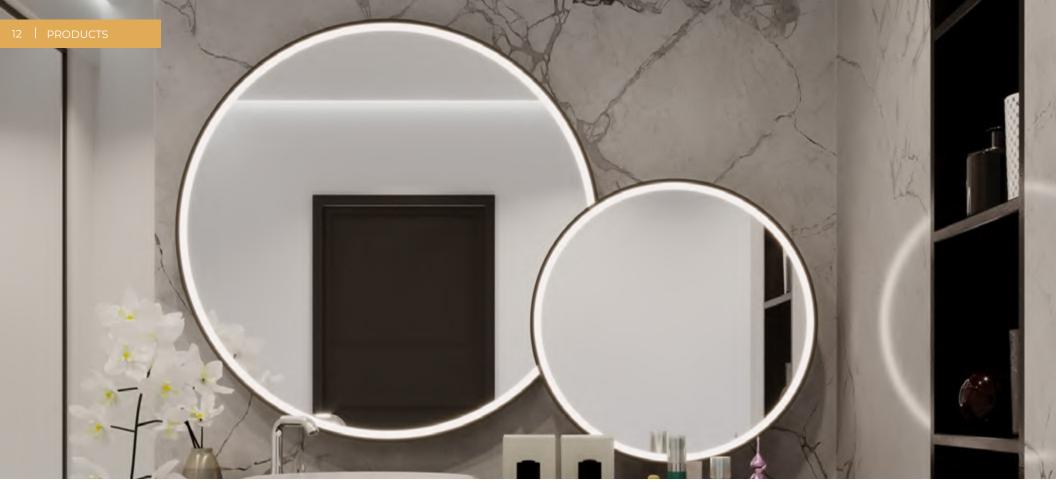

## OUR PRODUCTS

GRAND MIRRORS<sup>™</sup>

LIJX

With Grand Mirrors LUX, the mirror is the center point of your bathroom that you will use and enjoy for many years to come. Fully made-to-measure with a wide variety in LED layouts, and choice of LED colors. Grand Mirrors LUX will fit and upgrade every bathroom.

Grand Mirrors ALLURE is a beautiful mirror with a brushed aluminum frame and a very effective integrated LED light. Available in different sizes and designs, Grand Mirrors ALLURE allows you to create the bathroom of your dreams.