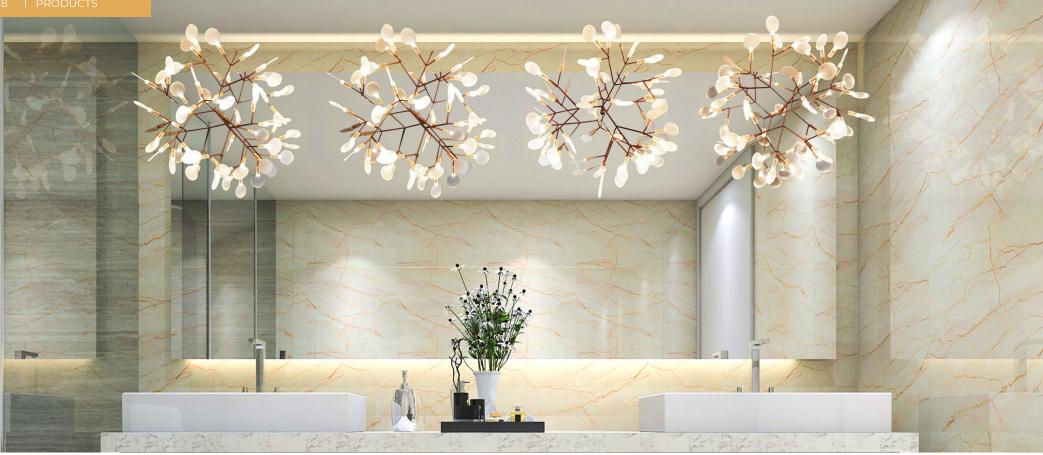

## OUR PRODUCTS

GRAND MIRRORS<sup>™</sup>

LIJX

With Grand Mirrors LUX, the mirror is the center point of your bathroom that you will use and enjoy for many years to come. Fully made-to-measure with a wide variety in LED layouts, and choice of LED colors. Grand Mirrors LUX will fit and upgrade every bathroom.