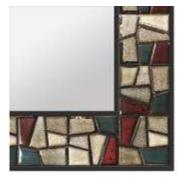

\*This product is not available for individual sales. Minimum order quantity of 50pcs. per transaction.

Grand Mirrors MOSAIC is made-to-measure, available with many different mosaics, equipped with powerful integrated True Light, combined with Back Light, or without light

#### DESIGNS

BLACK SEA SEA07

ANCIENT DESERT STN15

DESERT STN16

GREEK LIFE STN10

SIESTA CLR08

BORACAY SEA06

 $MOS\DeltaIC$ 