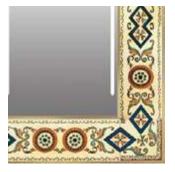

## MEDITERRANEAN

Inspired by the beautiful Mediterranean and its relaxing lifestyle, Grand Mirrors offers a lighted mirror collection with ceramic frames in many colors, patterns and designs.

Check our website for a full list of available designs.

#### DESIGNS

SARDINIA MED6

PESCARA MED7

SORENTO MED8

VALLETA MED9

QALA MED10

OLIVA MED11

Grand Mirrors BAROQUE is a beautiful, 30" x 40" mirror with lighted bulbs integrated in the mirror that provide excellent lighting.