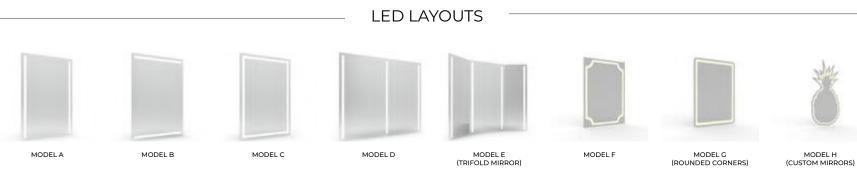

## OUR PRODUCTS

GRAND MIRRORS<sup>™</sup>

LIJX

With Grand Mirrors LUX, the mirror is the center point of your bathroom that you will use and enjoy for many years to come. Fully made-to-measure with a wide variety in LED layouts, and choice of LED colors. Grand Mirrors LUX will fit and upgrade every bathroom.