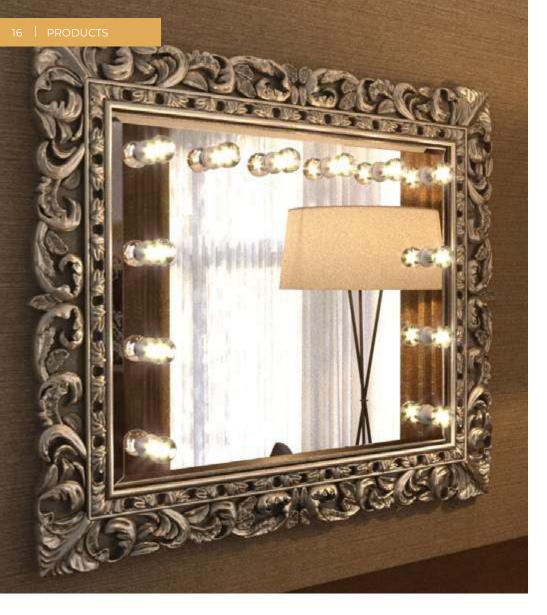

#### DESIGNS

SARDINIA MED6

PESCARA MED7

SORENTO MED8

VALLETA MED9

QALA MED10

OLIVA MED11

Grand Mirrors BAROQUE is a beautiful, 30" x 40" mirror with lighted bulbs integrated in the mirror that provide excellent lighting.

Great for your new makeup table or makeup room. Available in a wide variety in colors, and in portrait and landscape orientation.