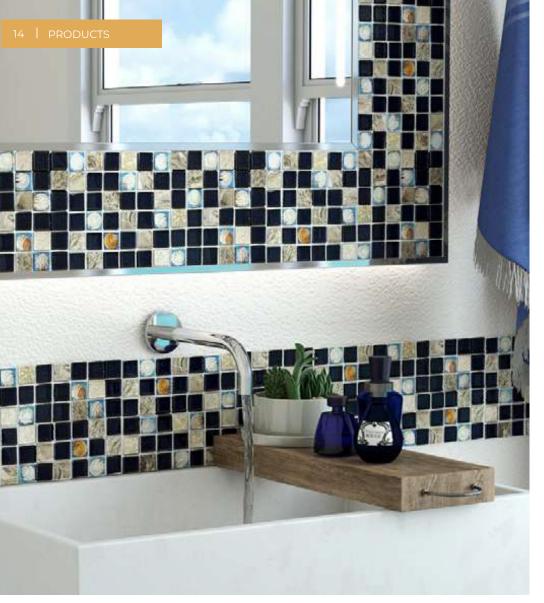

\*This product is not available for individual sales. Minimum order quantity of 50pcs. per transaction.

Grand Mirrors MOSAIC is made-to-measure, available with many different mosaics, equipped with powerful integrated True Light, combined with Back Light, or without light

#### DESIGNS

BLACK SEA SEA07

ANCIENT DESERT STN15

DESERT STN16

GREEK LIFE STN10

SIESTA CLR08

BORACAY SEA06

 $MOS\DeltaIC$ 