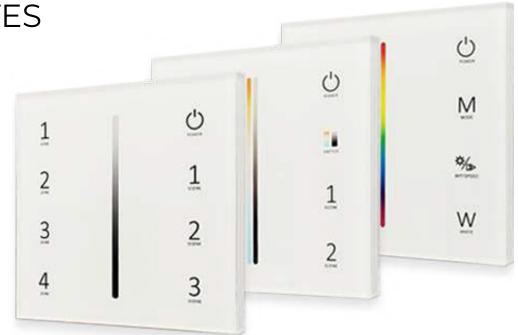

## TOUCH CONTROL REMOTES

Wireless and to be used within 50' / 15 meters of the mirror
 Turn the mirror on and off, change the brightness, change the color of the LED light, program and save personal setting
 Smooth on-off. (the light decreases and increases in brightness when turning off and on)

- Support different mirrors with only one controller

Supports up 4 controllers, so use where convenient
Use the controller anywhere you want. Mount to the wall, or on the countertop, stick it against the mirror, or just carry

around

- Sync easily to the mirror light

- Stylish and durable design. Font is made of durable glass, easy to clean

- Use 2 x AAA batteries

(estimated time life batteries: 14 months with average use)

TouchControl 400 For LED Cool, Warm, and Philips LED Light

For LED True Light

TouchControl 450 For LED Multi-color

Wi-Fi Control For multiple mirrors