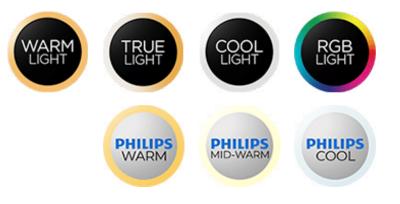

## LIGHT OPTIONS

Grand Mirrors integrates a light transfer technology, which causes the light to be directed right towards you resulting in a very effective light that is up to 3 times brighter than other mirrors.

Choose from Cool, Warm, True Light, Multi-Color, or Philips LEDs.

For the Cool, Warm True light, we have wireless dimmers available. You also have the option to add Philips LED lights with dimmers.

## SMART PHONE CONTROL

(Multi Color LED only) Simply download the App and instantly control the colors and brightness You can also choose from different programs that bes suits you

0

With True Light Technology, you don't need to choose between cool and warm light anymore.

Getting ready for your day at work? The cool tone simulates the light in the office, while the warmer color will represent the color for a night out.

Do you want to match the light exactly with other lights in the bathroom?

Choose from the full spectrum between 2700K and 6200K and quickly set the color and brightness with the wireless remote control.