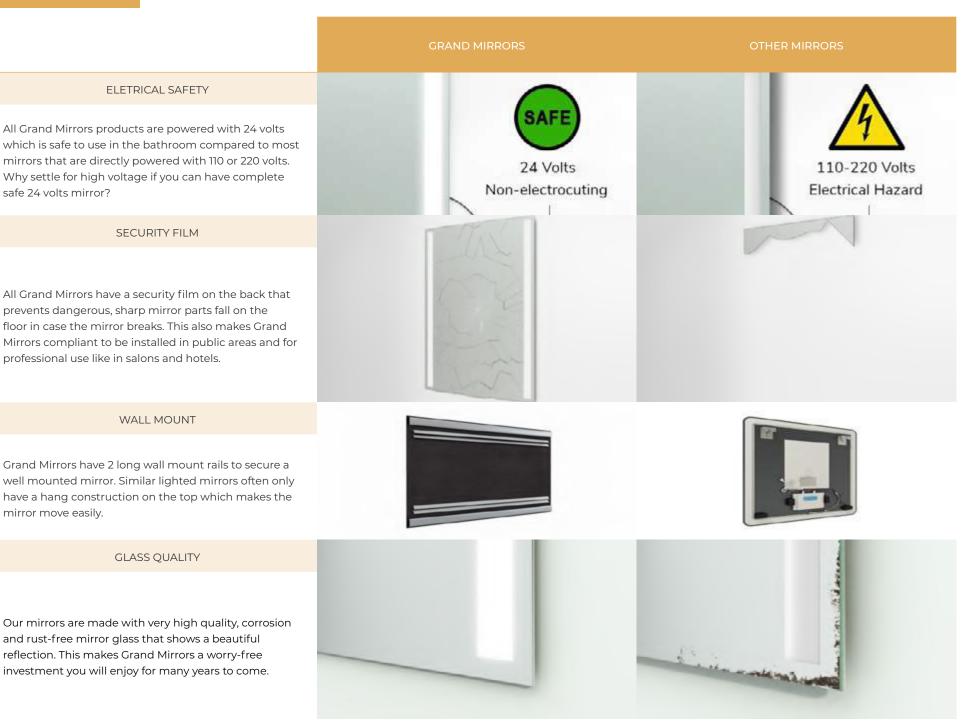

## WHY GRAND MIRRORS?

#### OTHER MIRRORS

#### GRAND MIRRORS

#### MADE-TO-MEASURE

Why settle for a standard size that does not fit perfectly while we can make your mirror exactly the size you want? With our computerized CNC cutting machines, we make mirrors with extreme precision.

#### LIGHT TECHNOLOGY

#### Captured LED Light

Grand Mirrors are built with a unique light system which is up to three times brighter than other mirrors and captures the light on the sides and the back of the mirror. Other, similar looking mirrors are often designed for decoration rather than for effective lighting.

#### Equal Light Distribution

Our mirrors are installed with a diffuser to spread out the light equally over the lighted parts of the mirror resulting to a high quality, beautiful and efficient lighting.

#### THICKNESS

Our lighted mirrors look so much better because they are 0.4" (10mm) deep behind the mirror compared to other mirrors which usually have 1.5" (35mm) to even 2.3" (60mm) thickness. (Showing is our Integrated Light Mirror. Thickness varies per model.)