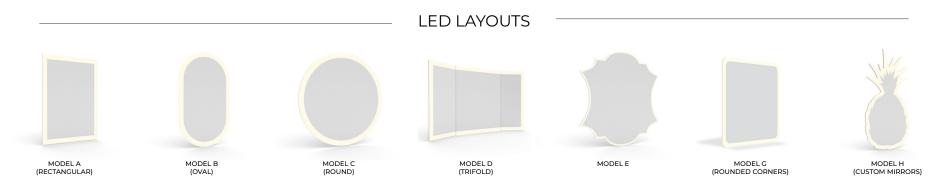

Grand Mirrors ECLIPSE spreads LED light evenly around the back of the mirror, creating an amazing bathroom mirror and providing indirect light to the bathroom.