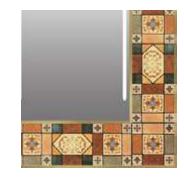

## MEDITERRANEAN

Inspired by the beautiful Mediterranean and its relaxing lifestyle, Grand Mirrors offers a lighted mirror collection with ceramic frames in many colors, patterns and designs.

Check our website for a full list of available designs.

#### DESIGNS

SARDINIA MED6

PESCARA MED7

SORENTO MED8

VALLETA MED9

QALA MED10

OLIVA MED11

Grand Mirrors BAROQUE is a beautiful, 30" x 40" mirror with lighted bulbs integrated in the mirror that provide excellent lighting.