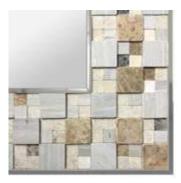

\*This product is not available for individual sales. Minimum order quantity of 50pcs. per transaction.

Grand Mirrors MOSAIC is made-to-measure, available with many different mosaics, equipped with powerful integrated True Light, combined with Back Light, or without light

#### DESIGNS

BLACK SEA SEA07

ANCIENT DESERT STN15

DESERT STN16

GREEK LIFE STN10

SIESTA CLR08

BORACAY SEA06

 $MOS\DeltaIC$ 