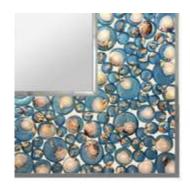

\*This product is not available for individual sales. Minimum order quantity of 50pcs. per transaction.

Grand Mirrors MOSAIC is made-to-measure, available with many different mosaics, equipped with powerful integrated True Light, combined with Back Light, or without light

Check our website for a full list of available designs.

#### DESIGNS

BLACK SEA SEA07

ANCIENT DESERT STN15

DESERT STN16

GREEK LIFE STN10

SIESTA CLR08

BORACAY SEA06

 $MOS\DeltaIC$ 

options.