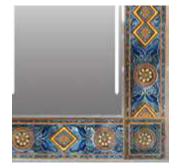

## MEDITERRANEAN

Inspired by the beautiful Mediterranean and its relaxing lifestyle, Grand Mirrors offers a lighted mirror collection with ceramic frames in many colors, patterns and designs.

Check our website for a full list of available designs.

#### DESIGNS

SARDINIA MED6

PESCARA MED7

SORENTO MED8

VALLETA MED9

QALA MED10

OLIVA MED11

Grand Mirrors BAROQUE is a beautiful, 30" x 40" mirror with lighted bulbs integrated in the mirror that provide excellent lighting.