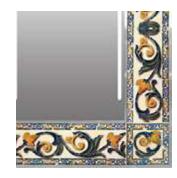

## MEDITERRANEAN

Inspired by the beautiful Mediterranean and its relaxing lifestyle, Grand Mirrors offers a lighted mirror collection with ceramic frames in many colors, patterns and designs.

Check our website for a full list of available designs.

#### DESIGNS

SARDINIA MED6

PESCARA MED7

SORENTO MED8

VALLETA MED9

QALA MED10

OLIVA MED11

Grand Mirrors BAROQUE is a beautiful, 30" x 40" mirror with lighted bulbs integrated in the mirror that provide excellent lighting.