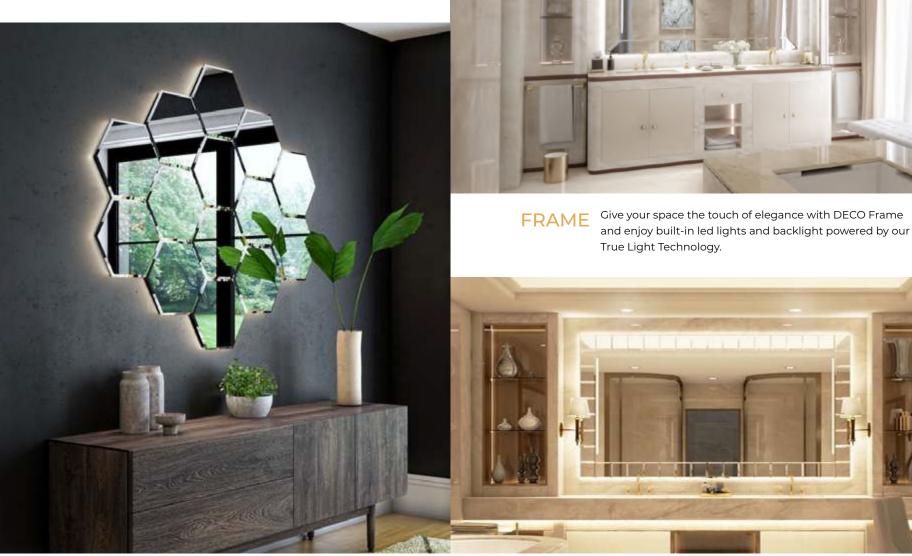

With square and hexagon shape mirror options, DECO Modula will leave an impression that lasts. Available with Multi Color or True Light Back Light, your mirrors will light up any space in any arrangement you want.

Be fascinated by the beauty every time you look at the ART DECO Art. With beveled mirror squares powered and Integrated and Backlit True Light Technology, this mirror will look absolutely astonishing in every room.