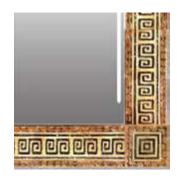

## MEDITERRANEAN

Inspired by the beautiful Mediterranean and its relaxing lifestyle, Grand Mirrors offers a lighted mirror collection with ceramic frames in many colors, patterns and designs.

Check our website for a full list of available designs.

#### DESIGNS

SARDINIA MED6

PESCARA MED7

SORENTO MED8

VALLETA MED9

QALA MED10

OLIVA MED11

Grand Mirrors BAROQUE is a beautiful, 30" x 40" mirror with lighted bulbs integrated in the mirror that provide excellent lighting.