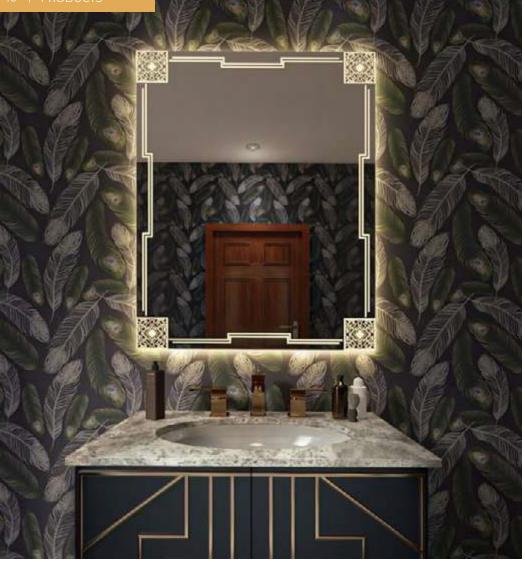

## OUR PRODUCTS

GRAND MIRRORS<sup>™</sup>

LIJX

With Grand Mirrors LUX, the mirror is the center point of your bathroom that you will use and enjoy for many years to come. Fully made-to-measure with a wide variety in LED layouts, and choice of LED colors. Grand Mirrors LUX will fit and upgrade every bathroom.