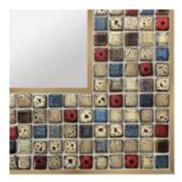

\*This product is not available for individual sales. Minimum order quantity of 50pcs. per transaction.

Grand Mirrors MOSAIC is made-to-measure, available with many different mosaics, equipped with powerful integrated True Light, combined with Back Light, or without light

#### DESIGNS

BLACK SEA SEA07

ANCIENT DESERT STN15

DESERT STN16

GREEK LIFE STN10

SIESTA CLR08

BORACAY SEA06

 $MOS\DeltaIC$ 