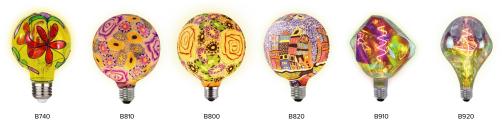

BLACK RING

WHITE RING

style in a creative way.

limitless on what you want to achieve.

Grand Mirrors ETCH allows you to innovate and express your

Choose from our wide variety of designs or customized your Grand Mirrors ETCH by sending your pattern or logo and be

## DESIGNS

GATSBY

PAISLEY

MANDALA

SIMPLE

GEOMETRICAL

FRENCH

Add an extra dimension to your lighted mirrors with Grand Mirrors DECO. Choose from 3 unique variants and decorate your spaces your way.