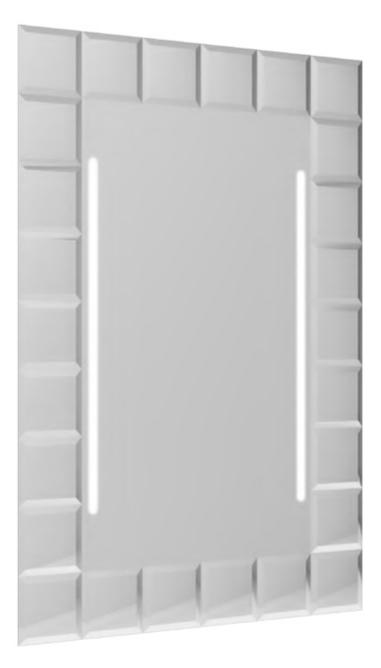

## OUR PRODUCTS

GRAND MIRRORS<sup>™</sup>

LIJX

With Grand Mirrors LUX, the mirror is the center point of your bathroom that you will use and enjoy for many years to come. Fully made-to-measure with a wide variety in LED layouts, and choice of LED colors. Grand Mirrors LUX will fit and upgrade every bathroom.