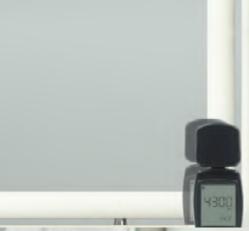

## TOUCH CONTROL 430

Easily control your lighting with ou Touch Control 430 remotes, included with every ourchase of a Grand Mirrors True Light product

Grand Mirrors True Light

> Other Mirror Intergrated Light

## TOUCH CONTROL REMOTES

Wireless and to be used within 50' / 15 meters of the mirror
 Turn the mirror on and off, change the brightness, change the color of the LED light, program and save personal setting
 Smooth on-off. (the light decreases and increases in brightness when turning off and on)

- Support different mirrors with only one controller

Supports up 4 controllers, so use where convenient
Use the controller anywhere you want. Mount to the wall, or on the countertop, stick it against the mirror, or just carry

around

- Sync easily to the mirror light

- Stylish and durable design. Font is made of durable glass, easy to clean

- Use 2 x AAA batteries

(estimated time life batteries: 14 months with average use)

TouchControl 400 For LED Cool, Warm, and Philips LED Light

For LED True Light

TouchControl 450 For LED Multi-color

Wi-Fi Control For multiple mirrors