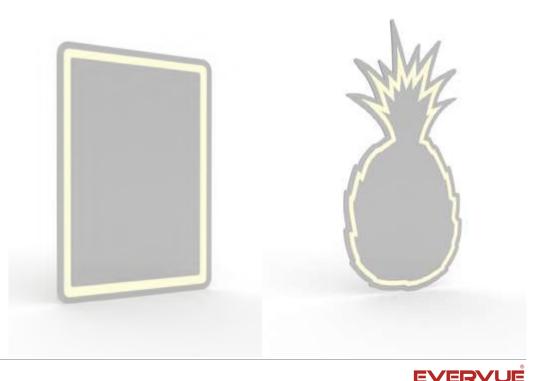

BLACK RING

WHITE RING

style in a creative way.

limitless on what you want to achieve.

Grand Mirrors ETCH allows you to innovate and express your

Choose from our wide variety of designs or customized your Grand Mirrors ETCH by sending your pattern or logo and be

## DESIGNS

GATSBY

PAISLEY

MANDALA

SIMPLE

GEOMETRICAL

FRENCH

Add an extra dimension to your lighted mirrors with Grand Mirrors DECO. Choose from 3 unique variants and decorate your spaces your way.