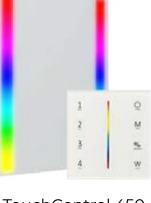

## TOUCH CONTROL 430

Easily control your lighting with ou Touch Control 430 remotes, included with every ourchase of a Grand Mirrors True Light product

Grand Mirrors True Light

> Other Mirror Intergrated Light

## TOUCH CONTROL REMOTES

Wireless and to be used within 50' / 15 meters of the mirror
 Turn the mirror on and off, change the brightness, change the color of the LED light, program and save personal setting
 Smooth on-off. (the light decreases and increases in brightness when turning off and on)

- Support different mirrors with only one controller

Supports up 4 controllers, so use where convenient
Use the controller anywhere you want. Mount to the wall, or on the countertop, stick it against the mirror, or just carry

around

- Sync easily to the mirror light

- Stylish and durable design. Font is made of durable glass, easy to clean

- Use 2 x AAA batteries

(estimated time life batteries: 14 months with average use)

TouchControl 400 For LED Cool, Warm, and Philips LED Light

For LED True Light

TouchControl 450 For LED Multi-color

Wi-Fi Control For multiple mirrors