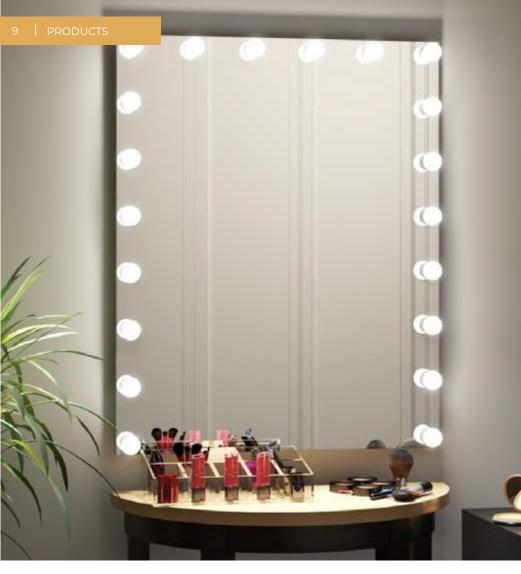

## HOLLYWOOD

Feel like a movie star with our Grand Mirrors HOLLYWOOD. The mirror that gives a perfect bright light! We renewed the traditional Hollywood Mirrors with an energy-saving 3-watt bulbs and 24 volts power supply. Grand Mirrors HOLLYWOOD is made-to-measure to almost any size and shape. A great vanity mirror for the bathroom or bedroom.

Great for your new makeup table or makeup room. Available in a wide variety in colors, and in portrait and landscape orientation.