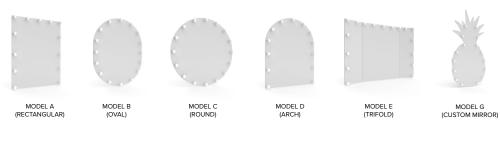

tmosphere in any room, and you add a new level of customization to a mirror for your bathroom, bedroom, or anywhere else you'd like to have a mirror. Available in a wide variety of lamp types, and you also have the option to choose your own lamps, in which case we will prepare the mirror so that your lamps can be installed when you receive the mirror.

## LAMP OPTIONS









## HOLLYWOOD

Feel like a movie star with our Grand Mirrors HOLLYWOOD. The mirror that gives a perfect bright light! We renewed the traditional Hollywood Mirrors with an energy-saving 3-watt bulbs and 24 volts power supply. Grand Mirrors HOLLYWOOD is made-to-measure to almost any size and shape. A great vanity mirror for the bathroom or bedroom.

## **RING OPTIONS**





GOLD RING





SILVER RING

## MIRROR SHAPES



## E14 BULB OPTIONS











TRANSPARENT WARM B110W

TRANSPARENT COOL B110C

FROSTED WARM FROSTED COOL B120W B120C

CROWN SILVER COOL B130C

B710

CROWN SILVER CROWN SILVER MID WARM B130M WARM B130W

## **E26 BULB OPTIONS**







B630









B640



B700



B720



B620

B620



EVERVUE





BLACK RING

WHITE RING



style in a creative way.

limitless on what you want to achieve.

Grand Mirrors ETCH allows you to innovate and express your

Choose from our wide variety of designs or customized your Grand Mirrors ETCH by sending your pattern or logo and be

## DESIGNS



GATSBY



PAISLEY





MANDALA

SIMPLE



GEOMETRICAL



FRENCH







Add an extra dimension to your lighted mirrors with Grand Mirrors DECO. Choose from 3 unique variants and decorate your spaces your way.





Wit