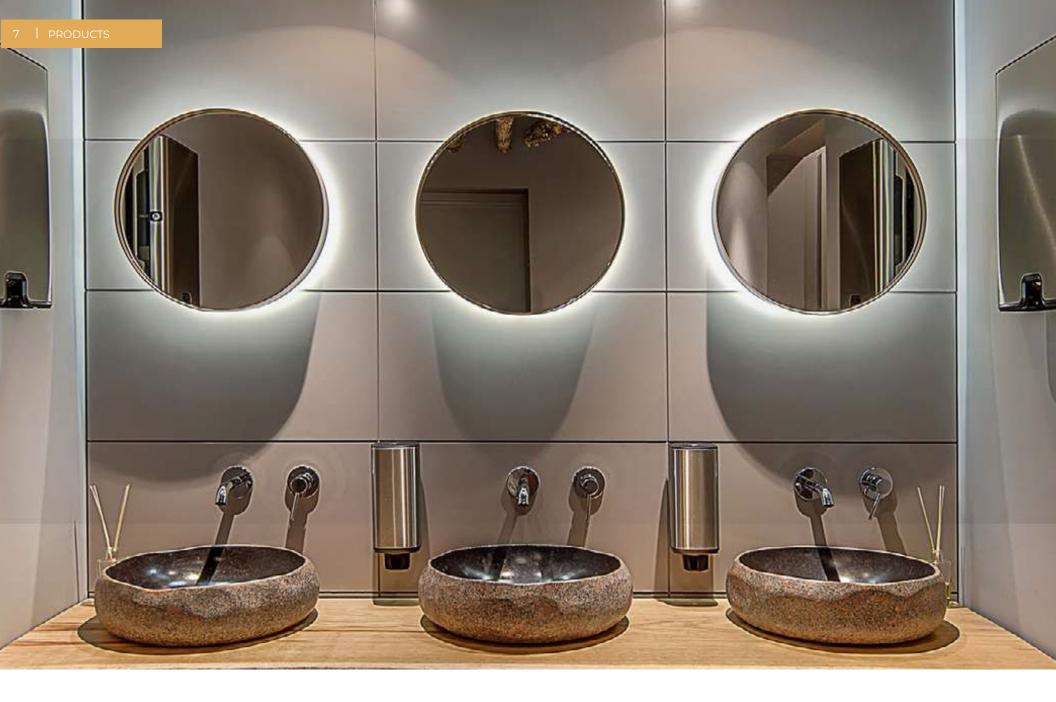

Grand Mirrors ECLIPSE spreads LED light evenly around the back of the mirror, creating an amazing bathroom mirror and providing indirect light to the bathroom.