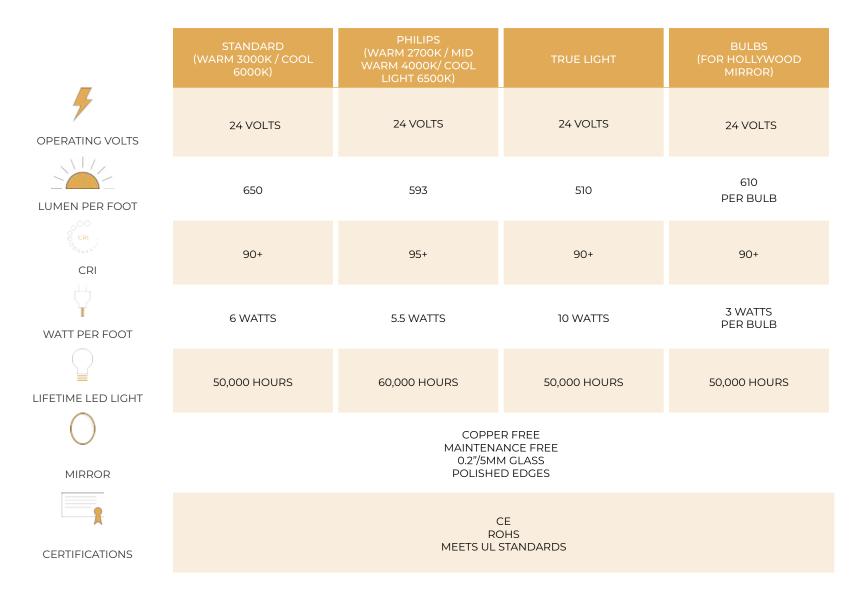

## LED SPECIFICATIONS

## LIGHT OPTIONS

Grand Mirrors integrates a light transfer technology, which causes the light to be directed right towards you resulting in a very effective light that is up to 3 times brighter than other mirrors.

Choose from Cool, Warm, True Light, Multi-Color, or Philips LEDs.

For the Cool, Warm True light, we have wireless dimmers available. You also have the option to add Philips LED lights with dimmers.

Choose from the full spectrum between 2700K and 6200K and quickly set the color and brightness with the wireless remote control.