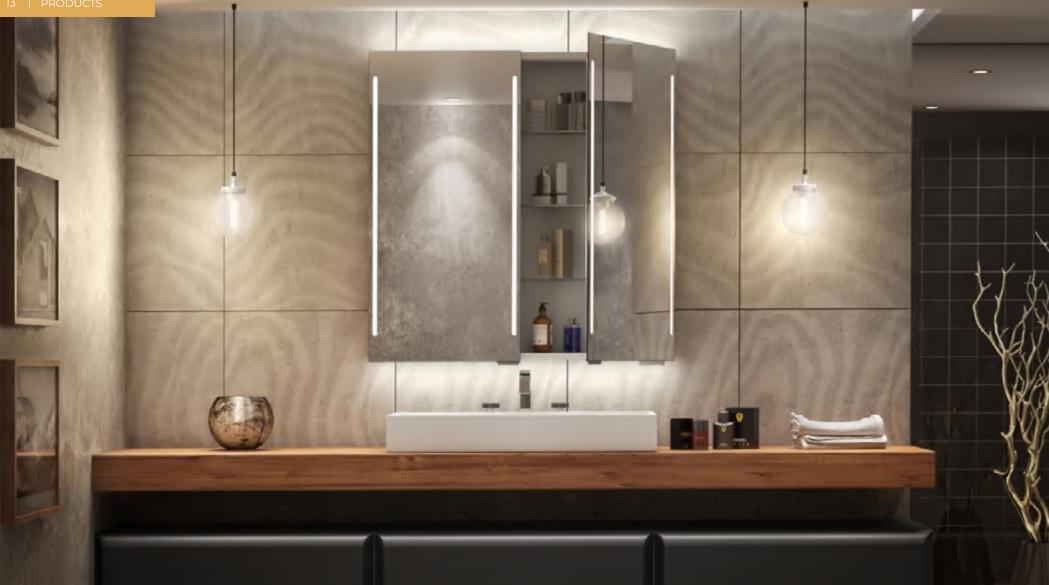

## **MIRROR SHAPES**

ROUND

RECTANGLE

Check out Grand Mirrors CABINET and see the difference. It has power sockets, clear and bright mirrors and powerful True Light Technology. Grand Mirrors CABINET offers great convenience and functionality. We installed 3 glass shelves inside the cabinet for your everyday necessities.