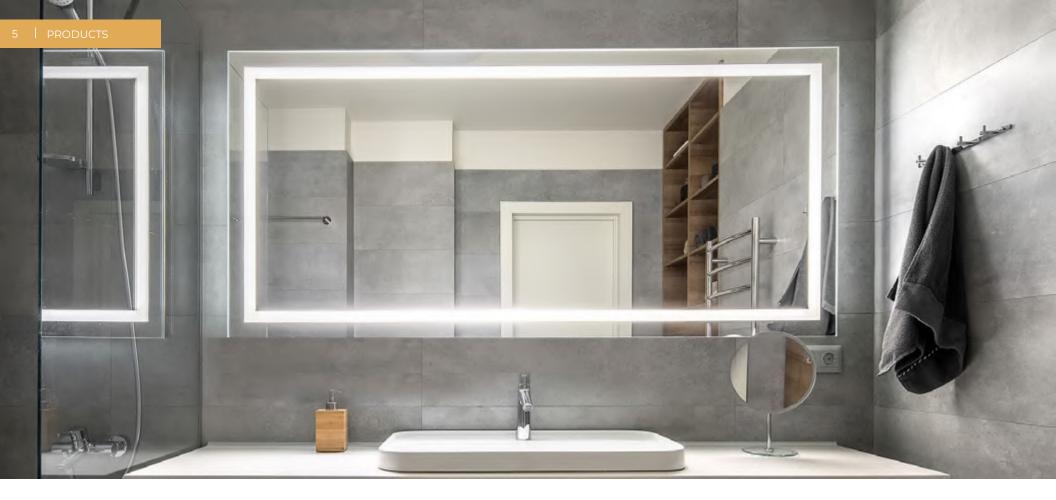

Grand Mirrors ECLIPSE spreads LED light evenly around the back of the mirror, creating an amazing bathroom mirror and providing indirect light to the bathroom.